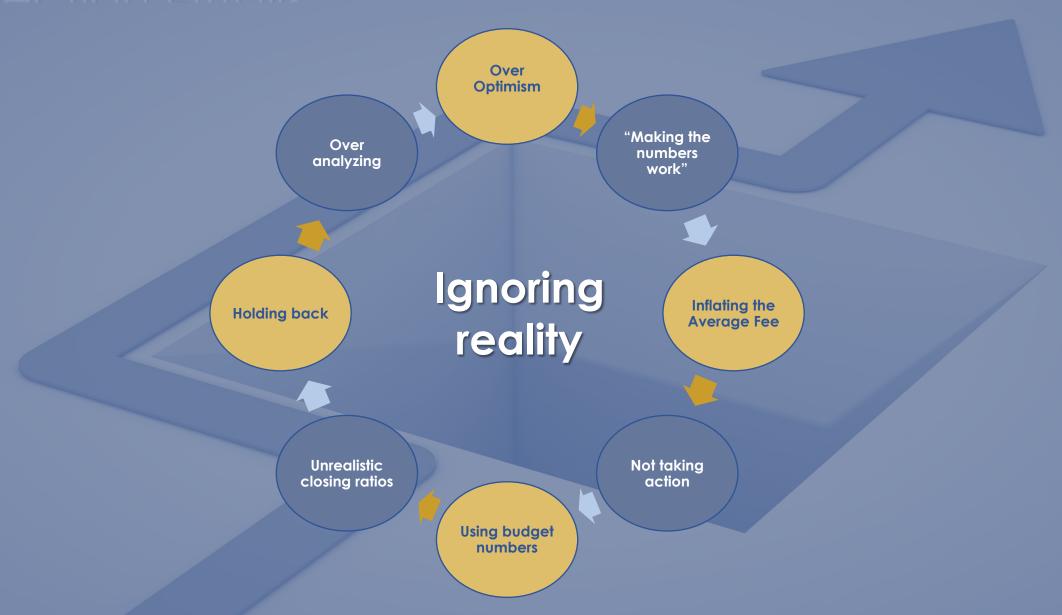

### Key Metrics

- Profit Margin

REVENUE (1)

Analyze to pinpoint Opportunities/Weaknesses

**EXPENSES** 

■Personnel Expense
~35-50% of our Revenue
70% of our Expense

**Productivity** 

OFPE: Open Orders/FTE's CFPE: Closed Orders/FTE's