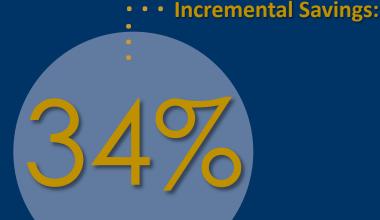

### Key Metrics

- Profit Margin

REVENUE (1)

Analyze to pinpoint Opportunities/Weaknesses

**EXPENSES** 

■Personnel Expense
~35-50% of our Revenue
70% of our Expense

**Productivity** 

OFPE: Open Orders/FTE's CFPE: Closed Orders/FTE's