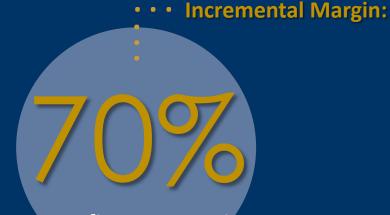

### Key Metrics

- Profit Margin

REVENUE (1)

Analyze to pinpoint Opportunities/Weaknesses

**EXPENSES** 

■Personnel Expense
~35-50% of our Revenue
70% of our Expense

**Productivity** 

OFPE: Open Orders/FTE's CFPE: Closed Orders/FTE's