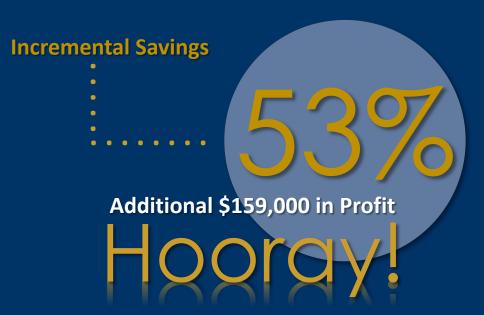

### Key Metrics

- Profit Margin

REVENUE (1)

Analyze to pinpoint Opportunities/Weaknesses

**EXPENSES** 

■Personnel Expense
~35-50% of our Revenue
70% of our Expense

**Productivity** 

OFPE: Open Orders/FTE's CFPE: Closed Orders/FTE's