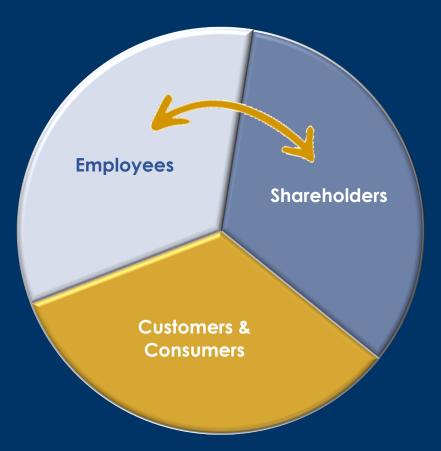

Financial Management & Metrics
May 3-4, 2022 2022 LEADERSHIP PROGRAM











### Today

Using Financial Reports to Manage Your Business

Managing Productivity & Personnel Expense Control

Charting the course - Projecting / Forecasting

### Key Metrics to Manage your Business

Performance management starts with figuring out what to measure



Pharma: Return on R&D



Restaurants: Revenue per Guest



Airline:

Revenue Passenger Miles, Yield per Passenger Mile,

Load Factor



Office Space:

TPS Reports



Baseball:

Batting Average, On Base Percentage, ERA, Hits,

Strikeouts, Walks, Wins above replacement

### Key Metrics





- Profit Margin

REVENUE (1)

Analyze to pinpoint Opportunities/Weaknesses

**EXPENSES** 

■Personnel Expense
~35-50% of our Revenue
70% of our Expense

**Productivity** 

OFPE: Open Orders/FTE's CFPE: Closed Orders/FTE's

### Budget to Actual Comparison

CURRENT —
MONTH
COMPARED
TO SAME
MONTH
PRIOR YEAR
AND
CURRENT
MONTH

**BUDGET** 

|                                    |            |            |          |          |            |              |                          |        | 3,030,423